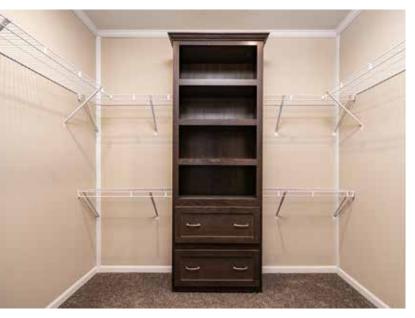

# Extraordinary STORAGE

036 BENCH

075 CLOSET ORGANIZER & SHIRT & SKIRT

074 HALF STACK LINEN CABINET

008 PANTRY CABINET

066 LARGE UTILITY SINK

48" CUBBIES

WASHER/DRYER OVERHEAD CABINETS