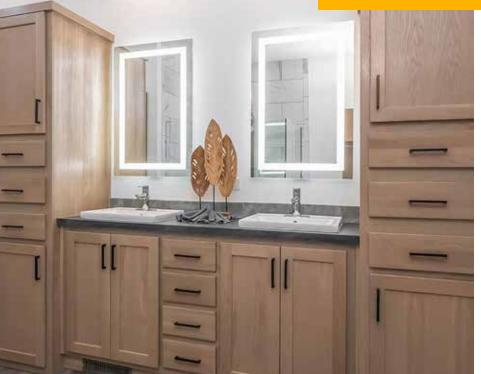

#### Vanity Fair

LINEN OVER COMMODE

097 FLOATING CABINET

SINGLE VIEW MEDICINE CABINET

080 FURNITURE STYLE VANITY

3 PANEL INTERIOR DOORS

BI FOLD METAL DOORS

LEVER HANDLE

#### Mirror Mirror...

LED MIRRORS

3 SIDED AGILE SHOWER W/ SLIDING BARN DOOR

STAND ALONE TUB

STANDARD SHOWER B/SHOWER W/ SLIDING BARN DOOR

SERENITY SHOWER WITH STANDARD FULL WALL

2-SIDED AGILE SHOWER

2-SIDED CERAMIC SHOWER

FRAMED MIRRORS

METAL LAV FAUCETS