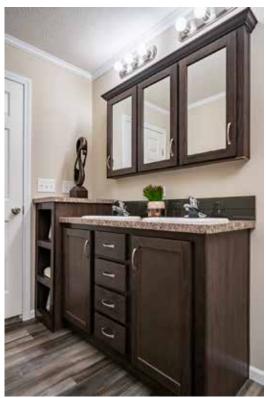

#### Vanity Fair

LINEN OVER COMMODE

097 FLOATING CABINET

SINGLE VIEW MEDICINE CABINET

080 FURNITURE STYLE VANITY

3 PANEL INTERIOR DOORS

BI FOLD METAL DOORS

LEVER HANDLE