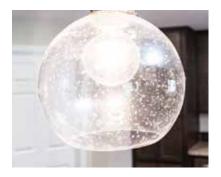

#### Light em Up

SEEDED GLASS STEM LIGHT

ARCTIC FLURRY GLASS STEM LIGHT

**CEILING FAN** 

BLACK (ARCTIC FLURRY) STEM LIGHT

2 ARM VANITY LIGHT

DUAL USB