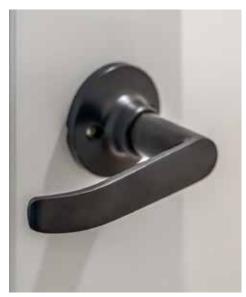

#### Vanity Fair

LINEN OVER COMMODE

097 FLOATING CABINET

SINGLE VIEW MEDICINE CABINET

080 FURNITURE STYLE VANITY

3 PANEL INTERIOR DOORS

BI FOLD METAL DOORS

LEVER HANDLE