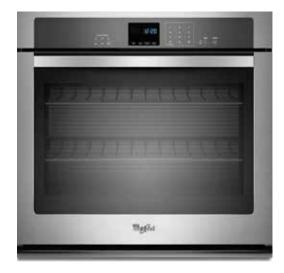

BLACK OVER THE RANGE MICROWAVE

STAINLESS STEEL BUILT IN WALL OVEN (ELECTRIC ONLY)

**BLACK GAS COOKTOP** 

**BEVERAGE COOLER** 

BLACK ELECTRIC COOKTOP

BLACK DISHWASHER

STAINLESS STEEL DISHWASHER

**BLACK STAINLESS STEEL DISHWASHER** 