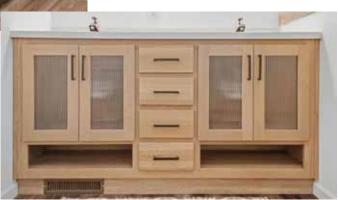

#### Welcome to the Islands

012 ISLAND

081 KITCHEN ISLAND

BLACK CABINET DOOR HANDLES

95" HUTCH W/ 42" OVERHEADS