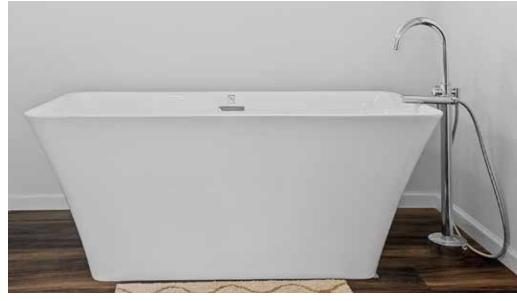

#### RADIANT SPA

- · Agile Panel Shower W/ 2 Sided Glass Shower Tower NOTE: Agile Panel and other colors may have changed
- 8" Corner Shelf
- Free Standing Tub & Tub Faucet
- 98" Vanity W/ Lav Tower
- 2 Square Lav Bowls W/ Single Lever Euro Faucets 2 2-Arm Bath Vanity Lights
- Framed Mirror
- Three 24X48 Windows W/ Plantation Shutters
- Built-In Cabinets
- · Cantilever Bump Out
- Uk2 6" Handles

#### Mirror Mirror...

LED MIRRORS

3 SIDED AGILE SHOWER W/ SLIDING BARN DOOR

STAND ALONE TUB

STANDARD SHOWER B/SHOWER W/ SLIDING BARN DOOR

SERENITY SHOWER WITH STANDARD FULL WALL

2-SIDED AGILE SHOWER

2-SIDED CERAMIC SHOWER