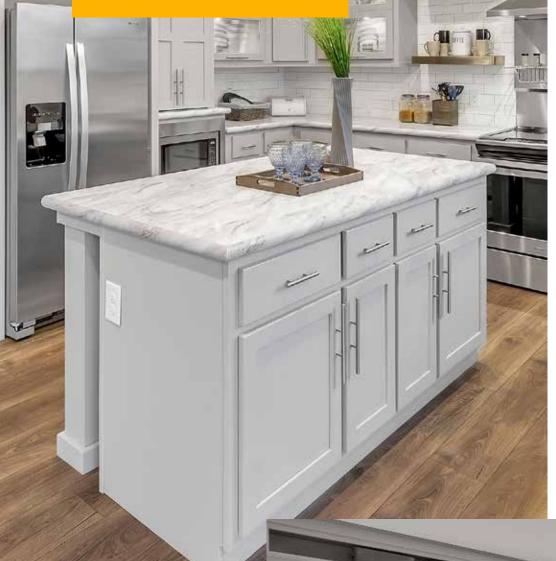

8" X 30" TRANSOM WINDOW

36" X 66" FIXED PICTURE WINDOW

16" X 60" TRANSOM WINDOW

NTERIORS

012 ISLAND W/ LEGS

Shown w/optional drawers over doors

DRAWERS OVER DOORS

FRONT

BACK

085 ISLAND

#### Welcome to the Islands

012 ISLAND

081 KITCHEN ISLAND

BLACK CABINET DOOR HANDLES

95" HUTCH W/ 42" OVERHEADS