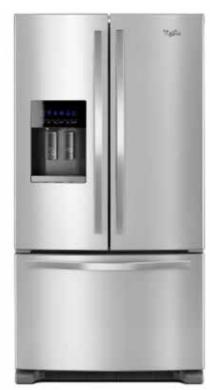

# //pgraded/ APPLIANCES

21CF STAINLESS STEEL SXS REFRIGERATOR

25CF STAINLESS STEEL FRENCH DOOR REFRIGERATOR

21CF SXS BLACK REFRIGERATOR

21CF O/U BLACK REFRIGERATOR

18CF STANDARD REFRIGERATOR