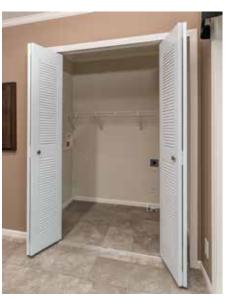

#### Vanity Fair

LINEN OVER COMMODE

097 FLOATING CABINET

SINGLE VIEW MEDICINE CABINET

080 FURNITURE STYLE VANITY

3 PANEL INTERIOR DOORS

BI FOLD METAL DOORS

LEVER HANDLE