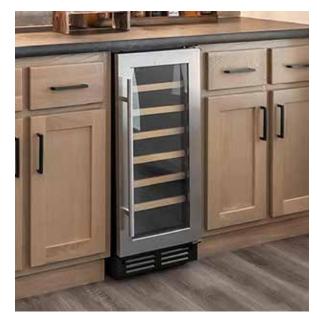

BLACK OVER THE RANGE MICROWAVE

STAINLESS STEEL BUILT IN WALL OVEN (ELECTRIC ONLY)

**BLACK GAS COOKTOP** 

**BEVERAGE COOLER** 

BLACK ELECTRIC COOKTOP

BLACK DISHWASHER

STAINLESS STEEL DISHWASHER

**BLACK STAINLESS STEEL DISHWASHER** 