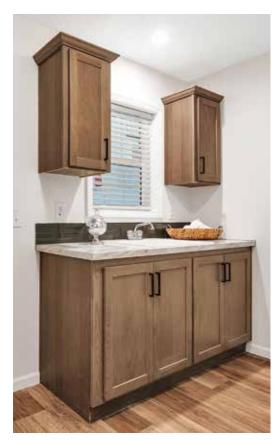

NET DOOR HANDLES



95" HUTCH W/ 42" OVERHEADS

## Plenty of Pots & Pans



LARGE BUTLER PANTRY



POT & PAN DRAWERS









SHIP LAP ACCENT



#### Always Entertaining



152 ENTERTAINMENT CENTER W/ BARN DOORS

089 ENTERTAINMENT WALL





WOOD BEAMS



FLOOR TO CEILING FIREPLACE WITH MONARCH PANEL



THE HUB OF THE HOME

### **Beauty Meets Functionality**



THOUGHTFUL DESIGN









36" VANITY W/ BANK OF DRAWERS



TRI VIEW MEDICINE CABINET



006 LINEN CABINET

#### Vanity Fair



LINEN OVER COMMODE



097 FLOATING CABINET



SINGLE VIEW MEDICINE CABINET

080 FURNITURE STYLE VANITY









3 PANEL INTERIOR DOORS



BI FOLD METAL DOORS



LEVER HANDLE

# Extraordinary STORAGE



036 BENCH



075 CLOSET ORGANIZER & SHIRT & SKIRT







074 HALF STACK LINEN CABINET

008 PANTRY CABINET



066 LARGE UTILITY SINK



48" CUBBIES

WASHER/DRYER OVERHEAD CABINETS



034 HALL TREE





L-SHAPED UTILITY SINK



#### Everything including the Kitchen Sink



METAL KITCHEN FAUCET



STAINLESS STEEL FARM SINK

STAINLESS STEEL FARM SINK W/ ACCESSORIES

and a Hood

EURO RANGE HOOD

#### Backsplash

**CERAMIC TILE** FROM RANGE HOOD TO CEILING, FULL WALL **UNDER CABINETS CERAMIC TILE** 



2 ROWS OF SUBWAY TILE





#### RADIANT SPA

- · Agile Panel Shower W/ 2 Sided Glass Shower Tower NOTE: Agile Panel and other colors may have changed
- 8" Corner Shelf
- Free Standing Tub & Tub Faucet
- 98" Vanity W/ Lav Tower
- 2 Square Lav Bowls W/ Single Lever Euro Faucets 2 2-Arm Bath Vanity Lights
- Framed Mirror
- Three 24X48 Windows W/ Plantation Shutters
- Built-In Cabinets
- · Cantilever Bump