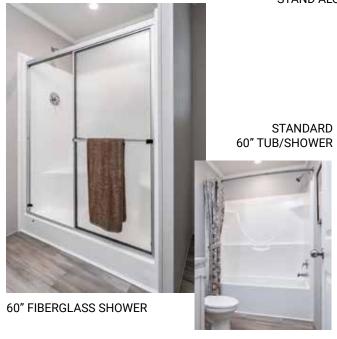

#### Mirror Mirror...

LED MIRRORS

3 SIDED AGILE SHOWER W/ SLIDING BARN DOOR

STAND ALONE TUB

STANDARD SHOWER B/SHOWER W/ SLIDING BARN DOOR

SERENITY SHOWER WITH STANDARD FULL WALL

2-SIDED AGILE SHOWER

2-SIDED CERAMIC SHOWER