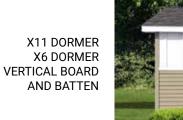

AWNING ONSIGHT BY OTHERS

**4A ELEVATION** 

M26 ELEVATION

VERTICAL BOARD AND BATTEN

X8 DORMER

D11 20' EYEBROW DORMER

D23 ELEVATION W/ OPTIONAL SHAKE SIDING (PORCH ONSITE BY OTHERS)

D24 ELEVATION 10'DROP EAVE DORMER W/ 6" BUMP OUT (PORCH ONSITE BY OTHERS)