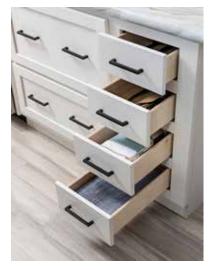

# Extraordinary STORAGE

036 BENCH

075 CLOSET ORGANIZER & SHIRT & SKIRT

074 HALF STACK LINEN CABINET

008 PANTRY CABINET

066 LARGE UTILITY SINK

48" CUBBIES

WASHER/DRYER OVERHEAD CABINETS