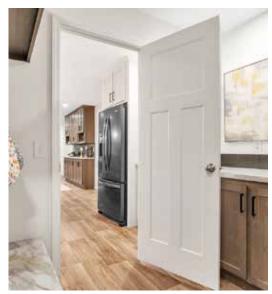

## Exterior DOORS

6 PANEL RESIDENTIAL DOOR

CRAFTSMAN FRONT DOOR

9 LITE RESIDENTIAL DOOR

30" X 36" WINDOW

36" X 73" TRANSOM WINDOWS

24"X 48" W/ OPTIONAL PLANTATION SHUTTERS

14" x 40" WINDOW