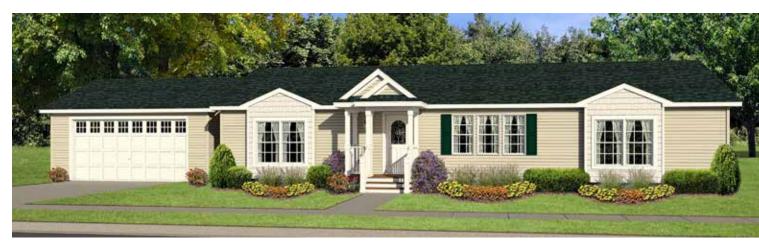

AWNING ONSIGHT BY OTHERS

**4A ELEVATION** 

M26 ELEVATION

VERTICAL BOARD AND BATTEN

X8 DORMER

D11 20' EYEBROW DORMER

D23 ELEVATION W/ OPTIONAL SHAKE SIDING (PORCH ONSITE BY OTHERS)

D24 ELEVATION 10'DROP EAVE DORMER W/ 6" BUMP OUT (PORCH ONSITE BY OTHERS)