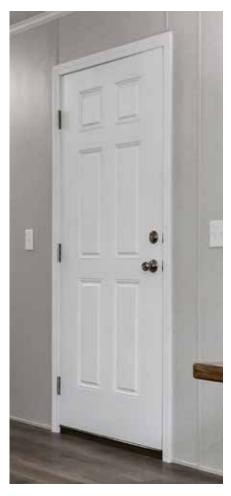

## Exterior DOORS

6 PANEL RESIDENTIAL DOOR

CRAFTSMAN FRONT DOOR

9 LITE RESIDENTIAL DOOR

30" X 36" WINDOW

36" X 73" TRANSOM WINDOWS

24"X 48" W/ OPTIONAL PLANTATION SHUTTERS

14" x 40" WINDOW