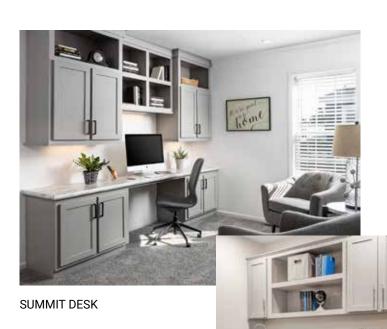

RS)





DOUBLE DORMER W/ 10' FAUX BUMP OUT "D3"



M26 ELEVATION (20' DORMER KIT IS SHIPPED LOOSE FOR ONSITE BUILD) W/ OPTIONAL VERTICAL BOARD, BATTEN & CORBELS







HALF PORCH

## Exterior DOORS



6 PANEL RESIDENTIAL DOOR



CRAFTSMAN FRONT DOOR



9 LITE RESIDENTIAL DOOR









30" X 36" WINDOW

36" X 73" TRANSOM WINDOWS



24"X 48" W/ OPTIONAL PLANTATION SHUTTERS



14" x 40" WINDOW



8" X 30" TRANSOM WINDOW



36" X 66" FIXED PICTURE WINDOW

16" X 60" TRANSOM WINDOW



NTERIORS



012 ISLAND W/ LEGS

Shown w/optional drawers over doors

DRAWERS OVER DOORS



FRONT

BACK



085 ISLAND

#### Welcome to the Islands



012 ISLAND



081 KITCHEN ISLAND



BLACK CABINET DOOR HANDLES



95" HUTCH W/ 42" OVERHEADS

## Plenty of Pots & Pans



LARGE BUTLER PANTRY



POT & PAN DRAWERS









SHIP LAP ACCENT



#### Always Entertaining



152 ENTERTAINMENT CENTER W/ BARN DOORS

089 ENTERTAINMENT WALL





WOOD BEAMS



FLOOR TO CEILING FIREPLACE WITH MONARCH PANEL



THE HUB OF THE HOME

### **Beauty Meets Functionality**



THOUGHTFUL DESIGN









36" VANITY W/ BANK OF DRAWERS



TRI VIEW MEDICINE CABINET



006 LINEN CABINET

#### Vanity Fair



LINEN OVER COMMODE



097 FLOATING CABINET



SINGLE VIEW MEDICINE CABINET

080 FURNITURE STYLE VANITY









3 PANEL INTERIOR DOORS



BI FOLD METAL DOORS



LEVER HANDLE

# Extraordinary STORAGE



036 BENCH



075 CLOSET ORGANIZER & SHIRT & SKIRT







074 HALF STACK LINEN CABINET

008 PANTRY CABINET



066 LARGE UTILITY SINK



48" CUBBIES

WASHER/DRYER OVERHEAD CABINETS



034 HALL TREE





L-SHAPED UTILITY SINK



#