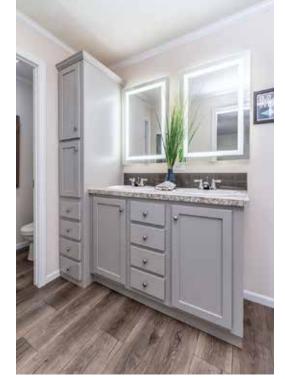

#### Vanity Fair

LINEN OVER COMMODE

097 FLOATING CABINET

SINGLE VIEW MEDICINE CABINET

080 FURNITURE STYLE VANITY

3 PANEL INTERIOR DOORS

BI FOLD METAL DOORS

LEVER HANDLE