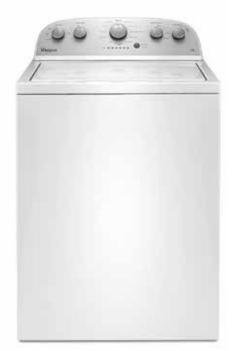

#### Wash & Dry

WHITE WASHER

WHITE ELECTRIC DRYER

1/3 HP CONTINUOUS FEED GARBAGE DISPOSAL