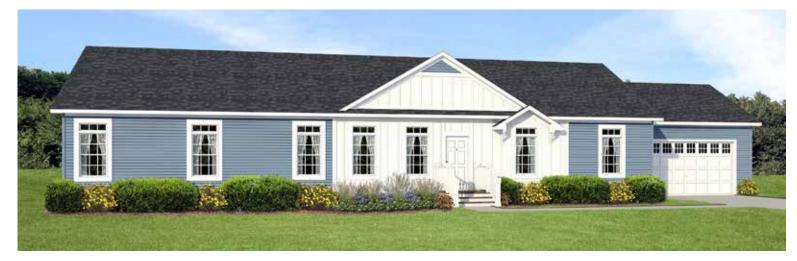

DOUBLE DORMER W/ 10' FAUX BUMP OUT "D3"

M26 ELEVATION (20' DORMER KIT IS SHIPPED LOOSE FOR ONSITE BUILD) W/ OPTIONAL VERTICAL BOARD, BATTEN & CORBELS

HALF PORCH