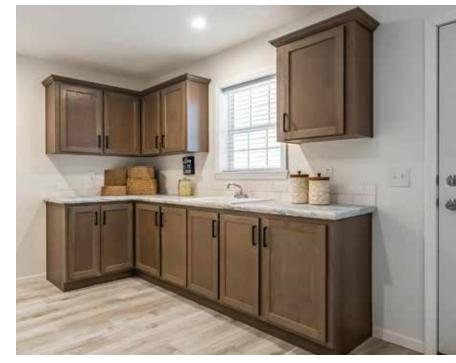

# Extraordinary STORAGE

036 BENCH

075 CLOSET ORGANIZER & SHIRT & SKIRT

074 HALF STACK LINEN CABINET

008 PANTRY CABINET

066 LARGE UTILITY SINK

48" CUBBIES

WASHER/DRYER OVERHEAD CABINETS