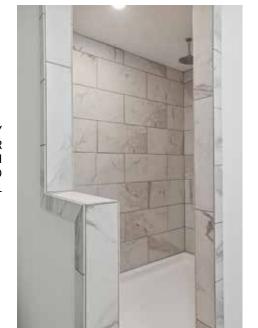

#### Mirror Mirror...

LED MIRRORS

3 SIDED AGILE SHOWER W/ SLIDING BARN DOOR

STAND ALONE TUB

STANDARD SHOWER B/SHOWER W/ SLIDING BARN DOOR

SERENITY SHOWER WITH STANDARD FULL WALL

2-SIDED AGILE SHOWER

2-SIDED CERAMIC SHOWER