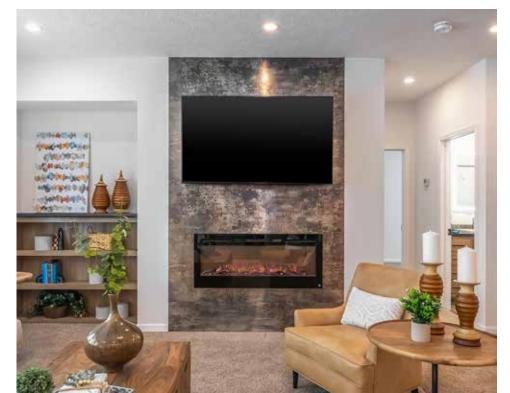

#### Always Entertaining

152 ENTERTAINMENT CENTER W/ BARN DOORS

089 ENTERTAINMENT WALL

WOOD BEAMS

FLOOR TO CEILING FIREPLACE WITH MONARCH PANEL

THE HUB OF THE HOME