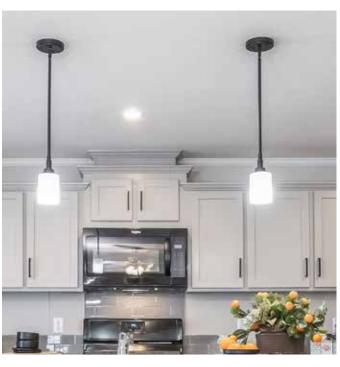

### Room for Two

EURO FAUCET

UNDER CABINET LIGHTING W/ OPT BOTTOM TRIM

**EXTERIOR LANTERN** 