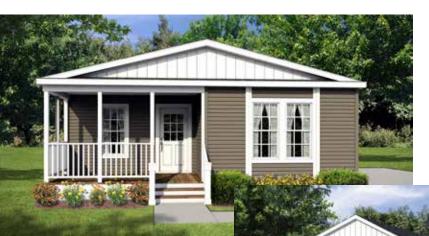

AWNING ONSIGHT BY OTHERS

**4A ELEVATION** 

M26 ELEVATION

VERTICAL BOARD AND BATTEN

X8 DORMER

D11 20' EYEBROW DORMER

D23 ELEVATION W/ OPTIONAL SHAKE SIDING (PORCH ONSITE BY OTHERS)

D24 ELEVATION 10'DROP EAVE DORMER W/ 6" BUMP OUT (PORCH ONSITE BY OTHERS)

DOUBLE DORMER W/ 10' FAUX BUMP OUT "D3"

M26 ELEVATION (20' DORMER KIT IS SHIPPED LOOSE FOR ONSITE BUILD) W/ OPTIONAL VERTICAL BOARD, BATTEN & CORBELS

HALF PORCH