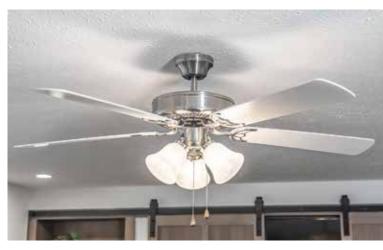

#### Light em Up

SEEDED GLASS STEM LIGHT

ARCTIC FLURRY GLASS STEM LIGHT

**CEILING FAN** 

BLACK (ARCTIC FLURRY) STEM LIGHT

2 ARM VANITY LIGHT

DUAL USB