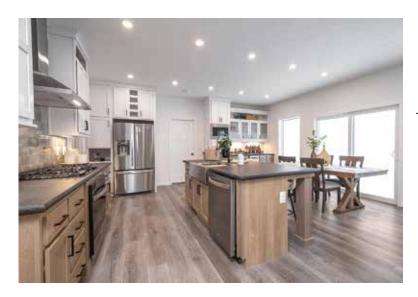

#### Welcome to the Islands

012 ISLAND

081 KITCHEN ISLAND

BLACK CABINET DOOR HANDLES

95" HUTCH W/ 42" OVERHEADS