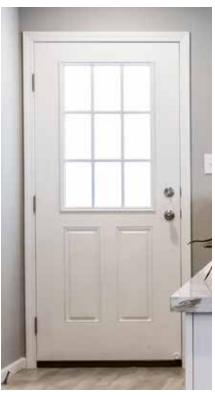

## Exterior DOORS

6 PANEL RESIDENTIAL DOOR

CRAFTSMAN FRONT DOOR

9 LITE RESIDENTIAL DOOR

30" X 36" WINDOW

36" X 73" TRANSOM WINDOWS

24"X 48" W/ OPTIONAL PLANTATION SHUTTERS

14" x 40" WINDOW