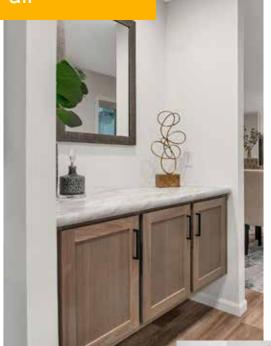

### **Beauty Meets Functionality**

THOUGHTFUL DESIGN

36" VANITY W/ BANK OF DRAWERS

TRI VIEW MEDICINE CABINET

006 LINEN CABINET

#### Vanity Fair

LINEN OVER COMMODE

097 FLOATING CABINET

SINGLE VIEW MEDICINE CABINET

080 FURNITURE STYLE VANITY

3 PANEL INTERIOR DOORS

BI FOLD METAL DOORS

LEVER HANDLE