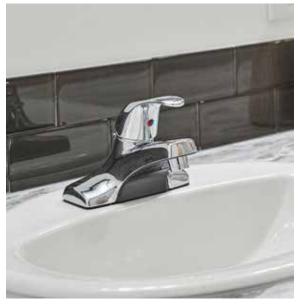

### Room for Two

EURO FAUCET

UNDER CABINET LIGHTING W/ OPT BOTTOM TRIM

**EXTERIOR LANTERN** 