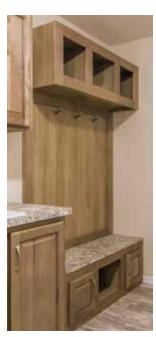

ANTRY



POT & PAN DRAWERS









SHIP LAP ACCENT



#### Always Entertaining



152 ENTERTAINMENT CENTER W/ BARN DOORS

089 ENTERTAINMENT WALL





WOOD BEAMS



FLOOR TO CEILING FIREPLACE WITH MONARCH PANEL



THE HUB OF THE HOME

### **Beauty Meets Functionality**



THOUGHTFUL DESIGN









36" VANITY W/ BANK OF DRAWERS



TRI VIEW MEDICINE CABINET



006 LINEN CABINET

#### Vanity Fair



LINEN OVER COMMODE



097 FLOATING CABINET



SINGLE VIEW MEDICINE CABINET

080 FURNITURE STYLE VANITY









3 PANEL INTERIOR DOORS



BI FOLD METAL DOORS



LEVER HANDLE

# Extraordinary STORAGE



036 BENCH



075 CLOSET ORGANIZER & SHIRT & SKIRT







074 HALF STACK LINEN CABINET

008 PANTRY CABINET



066 LARGE UTILITY SINK



48" CUBBIES

WASHER/DRYER OVERHEAD CABINETS



034 HALL TREE





L-SHAPED UTILITY SINK



#### Everything including the Kitchen Sink



METAL KITCHEN FAUCET



STAINLESS STEEL FARM SINK

STAINLESS STEEL FARM SINK W/ ACCESSORIES

and a Hood

EURO RANGE HOOD

#### Backsplash

**CERAMIC TILE** FROM RANGE HOOD TO CEILING, FULL WALL **UNDER CABINETS CERAMIC TILE** 



2 ROWS OF SUBWAY TILE





#### RADIANT SPA

- · Agile Panel Shower W/ 2 Sided Glass Shower Tower NOTE: Agile Panel and other colors may have changed
- 8" Corner Shelf
- Free Standing Tub & Tub Faucet
- 98" Vanity W/ Lav Tower
- 2 Square Lav Bowls W/ Single Lever Euro Faucets 2 2-Arm Bath Vanity Lights
- Framed Mirror
- Three 24X48 Windows W/ Plantation Shutters
- Built-In Cabinets
- · Cantilever Bump Out
- Uk2 6" Handles







#### Mirror Mirror...



LED MIRRORS





3 SIDED AGILE SHOWER