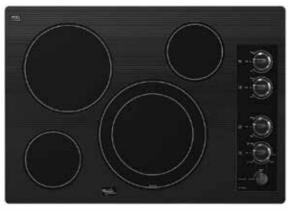

BLACK OVER THE RANGE MICROWAVE

STAINLESS STEEL BUILT IN WALL OVEN (ELECTRIC ONLY)

**BLACK GAS COOKTOP** 

**BEVERAGE COOLER** 

BLACK ELECTRIC COOKTOP

BLACK DISHWASHER

STAINLESS STEEL DISHWASHER

**BLACK STAINLESS STEEL DISHWASHER** 