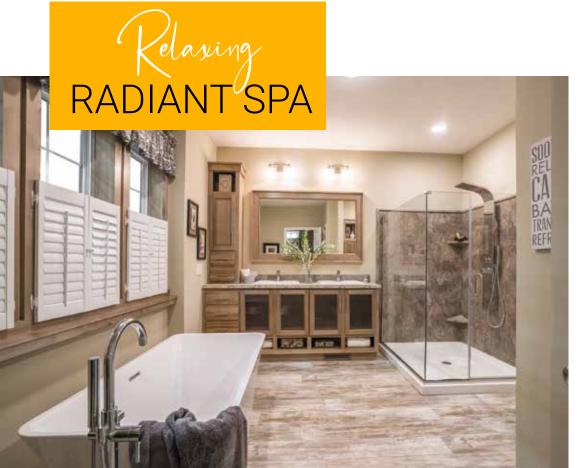

#### RADIANT SPA

- · Agile Panel Shower W/ 2 Sided Glass Shower Tower NOTE: Agile Panel and other colors may have changed
- 8" Corner Shelf
- Free Standing Tub & Tub Faucet
- 98" Vanity W/ Lav Tower
- 2 Square Lav Bowls W/ Single Lever Euro Faucets 2 2-Arm Bath Vanity Lights
- Framed Mirror
- Three 24X48 Windows W/ Plantation Shutters
- Built-In Cabinets
- · Cantilever Bump Out
- Uk2 6" Handles