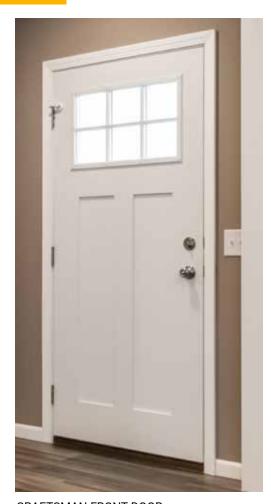

## Exterior DOORS

6 PANEL RESIDENTIAL DOOR

CRAFTSMAN FRONT DOOR

9 LITE RESIDENTIAL DOOR

30" X 36" WINDOW

36" X 73" TRANSOM WINDOWS

24"X 48" W/ OPTIONAL PLANTATION SHUTTERS

14" x 40" WINDOW