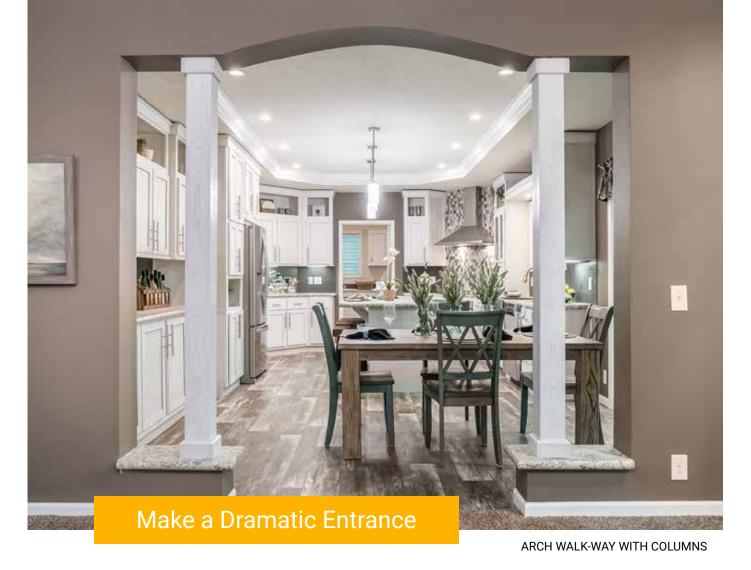

HERS)





DOUBLE DORMER W/ 10' FAUX BUMP OUT "D3"



M26 ELEVATION (20' DORMER KIT IS SHIPPED LOOSE FOR ONSITE BUILD) W/ OPTIONAL VERTICAL BOARD, BATTEN & CORBELS







HALF PORCH

## Exterior DOORS



6 PANEL RESIDENTIAL DOOR



CRAFTSMAN FRONT DOOR



9 LITE RESIDENTIAL DOOR









30" X 36" WINDOW

36" X 73" TRANSOM WINDOWS



24"X 48" W/ OPTIONAL PLANTATION SHUTTERS



14" x 40" WINDOW



8" X 30" TRANSOM WINDOW



36" X 66" FIXED PICTURE WINDOW

16" X 60" TRANSOM WINDOW



NTERIORS



012 ISLAND W/ LEGS

Shown w/optional drawers over doors

DRAWERS OVER DOORS



FRONT

BACK



085 ISLAND

#### Welcome to the Islands



012 ISLAND



081 KITCHEN ISLAND



BLACK CABINET DOOR HANDLES



95" HUTCH W/ 42" OVERHEADS

## Plenty of Pots & Pans



LARGE BUTLER PANTRY



POT & PAN DRAWERS









SHIP LAP ACCENT



#### Always Entertaining



152 ENTERTAINMENT CENTER W/ BARN DOORS

089 ENTERTAINMENT WALL





WOOD BEAMS



FLOOR TO CEILING FIREPLACE WITH MONARCH PANEL



THE HUB OF THE HOME

### **Beauty Meets Functionality**



THOUGHTFUL DESIGN









36" VANITY W/ BANK OF DRAWERS



TRI VIEW MEDICINE CABINET



006 LINEN CABINET

#### Vanity Fair



LINEN OVER COMMODE



097 FLOATING CABINET



SINGLE VIEW MEDICINE CABINET

080 FURNITURE STYLE VANITY









3 PANEL INTERIOR DOORS



BI FOLD METAL DOORS



LEVER HANDLE

# Extraordinary STORAGE



036 BENCH



075 CLOSET ORGANIZER & SHIRT & SKIRT







074 HALF STACK LINEN CABINET

008 PANTRY CABINET



066 LARGE UTILITY SINK



48" CUBBIES

WASHER/DRYER OVERHEAD CABINETS



034 HALL TREE





L-SHAPED UTILITY SINK