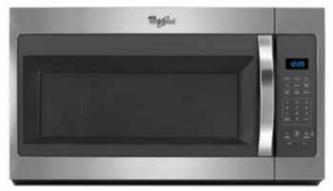

BLACK STAINLESS STEEL SMOOTH TOP ELECTRIC RANGE

BLACK STAINLESS STEEL SELF CLEAN GAS RANGE

STAINLESS STEEL OVER THE RANGE MICROWAVE (AVAILABLE AS BUILT IN)

BLACK STAINLESS STEEL OVER THE RANGE MICROWAVE (AVAILABLE AS BUILT IN)

BLACK OVER THE RANGE MICROWAVE

STAINLESS STEEL BUILT IN WALL OVEN (ELECTRIC ONLY)

**BLACK GAS COOKTOP** 

**BEVERAGE COOLER** 

BLACK ELECTRIC COOKTOP

BLACK DISHWASHER

STAINLESS STEEL DISHWASHER

**BLACK STAINLESS STEEL DISHWASHER** 