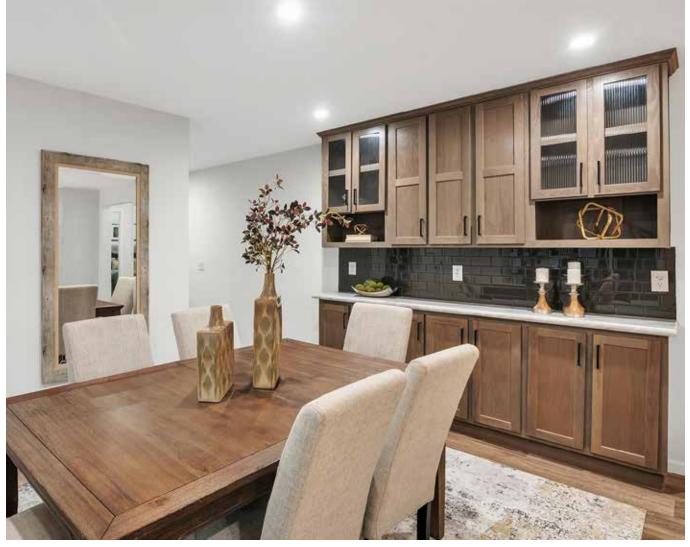

#### Welcome to the Islands

012 ISLAND

081 KITCHEN ISLAND

BLACK CABINET DOOR HANDLES

95" HUTCH W/ 42" OVERHEADS

## Plenty of Pots & Pans

LARGE BUTLER PANTRY

POT & PAN DRAWERS

SHIP LAP ACCENT