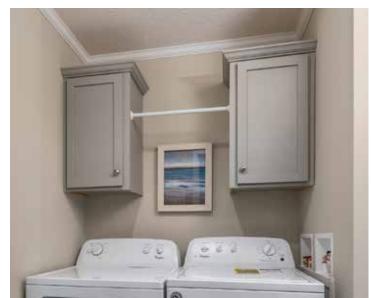

# Extraordinary STORAGE

036 BENCH

075 CLOSET ORGANIZER & SHIRT & SKIRT

074 HALF STACK LINEN CABINET

008 PANTRY CABINET

066 LARGE UTILITY SINK

48" CUBBIES

WASHER/DRYER OVERHEAD CABINETS