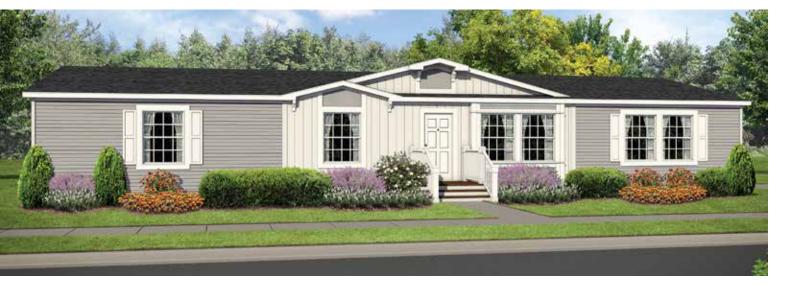

DOUBLE DORMER W/ 10' FAUX BUMP OUT "D3"

M26 ELEVATION (20' DORMER KIT IS SHIPPED LOOSE FOR ONSITE BUILD) W/ OPTIONAL VERTICAL BOARD, BATTEN & CORBELS

HALF PORCH