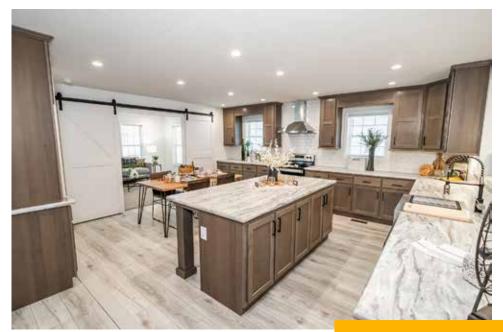

#### Welcome to the Islands

012 ISLAND

081 KITCHEN ISLAND

BLACK CABINET DOOR HANDLES

95" HUTCH W/ 42" OVERHEADS