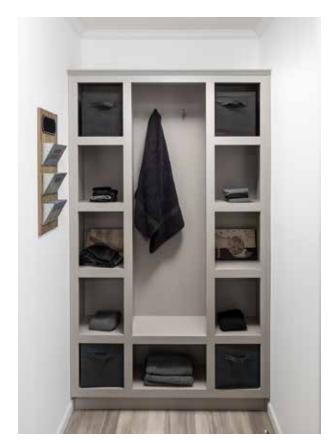

TCH W/ 42" OVERHEADS

## Plenty of Pots & Pans



LARGE BUTLER PANTRY



POT & PAN DRAWERS









SHIP LAP ACCENT



#### Always Entertaining



152 ENTERTAINMENT CENTER W/ BARN DOORS

089 ENTERTAINMENT WALL





WOOD BEAMS



FLOOR TO CEILING FIREPLACE WITH MONARCH PANEL



THE HUB OF THE HOME

### **Beauty Meets Functionality**



THOUGHTFUL DESIGN









36" VANITY W/ BANK OF DRAWERS



TRI VIEW MEDICINE CABINET



006 LINEN CABINET

#### Vanity Fair



LINEN OVER COMMODE



097 FLOATING CABINET



SINGLE VIEW MEDICINE CABINET

080 FURNITURE STYLE VANITY









3 PANEL INTERIOR DOORS



BI FOLD METAL DOORS



LEVER HANDLE

# Extraordinary STORAGE



036 BENCH



075 CLOSET ORGANIZER & SHIRT & SKIRT







074 HALF STACK LINEN CABINET

008 PANTRY CABINET



066 LARGE UTILITY SINK



48" CUBBIES

WASHER/DRYER OVERHEAD CABINETS



034 HALL TREE





L-SHAPED UTILITY SINK



#### Everything including the Kitchen Sink



METAL KITCHEN FAUCET



STAINLESS STEEL FARM SINK

STAINLESS STEEL FARM SINK W/ ACCESSORIES

and a Hood

EURO RANGE HOOD

#### Backsplash

**CERAMIC TILE** FROM RANGE HOOD TO CEILING, FULL WALL **UNDER CABINETS CERAMIC TILE** 



2 ROWS OF SUBWAY TILE





#### RADIANT SPA

- · Agile Panel Shower W/ 2 Sided Glass Shower Tower NOTE: Agile Panel and other colors may have changed
- 8" Corner Shelf
- Free Standing Tub & Tub Faucet
- 98" Vanity W/ Lav Tower
- 2 Square Lav Bowls W/ Single Lever Euro Faucets 2 2-Arm Bath Vanity Lights
- Framed Mirror
- Three 24X48 Windows W/ Plantation Shutters
- Built-In Cabinets
- · Cantilever Bump Out
- Uk2 6" Handles