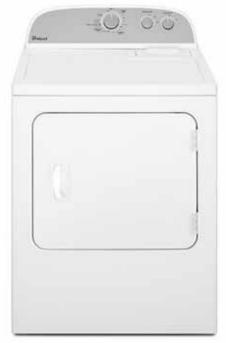

#### Wash & Dry

WHITE WASHER

WHITE ELECTRIC DRYER

1/3 HP CONTINUOUS FEED GARBAGE DISPOSAL