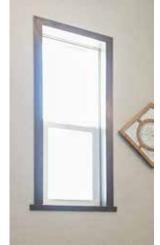

## Exterior DOORS

6 PANEL RESIDENTIAL DOOR

CRAFTSMAN FRONT DOOR

9 LITE RESIDENTIAL DOOR

30" X 36" WINDOW

36" X 73" TRANSOM WINDOWS

24"X 48" W/ OPTIONAL PLANTATION SHUTTERS

14" x 40" WINDOW

8" X 30" TRANSOM WINDOW

36" X 66" FIXED PICTURE WINDOW

16" X 60" TRANSOM WINDOW

NTERIORS

012 ISLAND W/ LEGS

Shown w/optional drawers over doors

DRAWERS OVER DOORS

FRONT