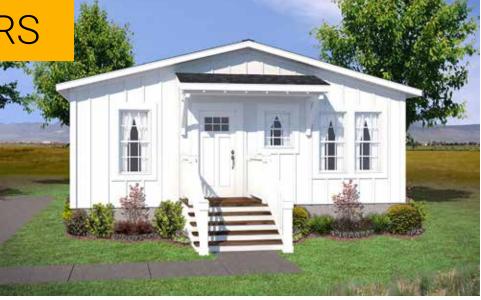

AWNING ONSIGHT BY OTHERS

**4A ELEVATION** 

M26 ELEVATION

VERTICAL BOARD AND BATTEN

X8 DORMER

D11 20' EYEBROW DORMER

D23 ELEVATION W/ OPTIONAL SHAKE SIDING (PORCH ONSITE BY OTHERS)

D24 ELEVATION 10'DROP EAVE DORMER W/ 6" BUMP OUT (PORCH ONSITE BY OTHERS)

DOUBLE DORMER W/ 10' FAUX BUMP OUT "D3"

M26 ELEVATION (20' DORMER KIT IS SHIPPED LOOSE FOR ONSITE BUILD) W/ OPTIONAL VERTICAL BOARD, BATTEN & CORBELS

HALF PORCH