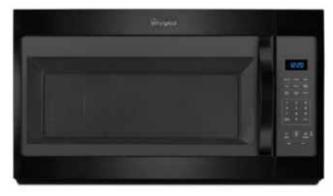

BLACK OVER THE RANGE MICROWAVE

STAINLESS STEEL BUILT IN WALL OVEN (ELECTRIC ONLY)

**BLACK GAS COOKTOP** 

**BEVERAGE COOLER** 

BLACK ELECTRIC COOKTOP

BLACK DISHWASHER

STAINLESS STEEL DISHWASHER

**BLACK STAINLESS STEEL DISHWASHER** 