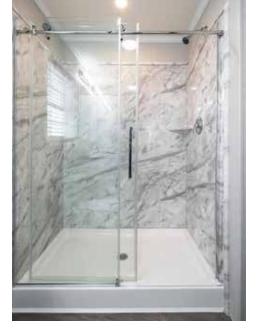

#### Mirror Mirror...

LED MIRRORS

3 SIDED AGILE SHOWER W/ SLIDING BARN DOOR

STAND ALONE TUB

STANDARD SHOWER B/SHOWER W/ SLIDING BARN DOOR

SERENITY SHOWER WITH STANDARD FULL WALL

2-SIDED AGILE SHOWER

2-SIDED CERAMIC SHOWER