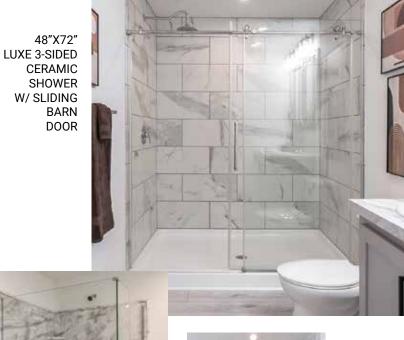

#### Mirror Mirror...

LED MIRRORS

3 SIDED AGILE SHOWER W/ SLIDING BARN DOOR

STAND ALONE TUB

STANDARD SHOWER B/SHOWER W/ SLIDING BARN DOOR

SERENITY SHOWER WITH STANDARD FULL WALL

2-SIDED AGILE SHOWER

2-SIDED CERAMIC SHOWER