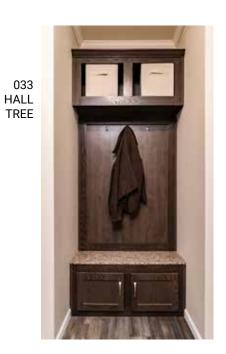

LARGE BUTLER PANTRY



POT & PAN DRAWERS









SHIP LAP ACCENT



#### Always Entertaining



152 ENTERTAINMENT CENTER W/ BARN DOORS

089 ENTERTAINMENT WALL





WOOD BEAMS



FLOOR TO CEILING FIREPLACE WITH MONARCH PANEL



THE HUB OF THE HOME

### **Beauty Meets Functionality**



THOUGHTFUL DESIGN









36" VANITY W/ BANK OF DRAWERS



TRI VIEW MEDICINE CABINET



006 LINEN CABINET

#### Vanity Fair



LINEN OVER COMMODE



097 FLOATING CABINET



SINGLE VIEW MEDICINE CABINET

080 FURNITURE STYLE VANITY









3 PANEL INTERIOR DOORS



BI FOLD METAL DOORS



LEVER HANDLE

# Extraordinary STORAGE



036 BENCH



075 CLOSET ORGANIZER & SHIRT & SKIRT







074 HALF STACK LINEN CABINET

008 PANTRY CABINET



066 LARGE UTILITY SINK



48" CUBBIES

WASHER/DRYER OVERHEAD CABINETS



034 HALL TREE





L-SHAPED UTILITY SINK



#### Everything including the Kitchen Sink



METAL KITCHEN FAUCET



STAINLESS STEEL FARM SINK

STAINLESS STEEL FARM SINK W/ ACCESSORIES

and a Hood

EURO RANGE HOOD

#### Backsplash

**CERAMIC TILE** FROM RANGE HOOD TO CEILING, FULL WALL **UNDER CABINETS CERAMIC TILE** 



2 ROWS OF SUBWAY TILE





#### RADIANT SPA

- · Agile Panel Shower W/ 2 Sided Glass Shower Tower NOTE: Agile Panel and other colors may have changed
- 8" Corner Shelf
- Free Standing Tub & Tub Faucet
- 98" Vanity W/ Lav Tower
- 2 Square Lav Bowls W/ Single Lever Euro Faucets 2 2-Arm Bath Vanity Lights
- Framed Mirror
- Three 24X48 Windows W/ Plantation Shutters
- Built-In Cabinets
- · Cantilever Bump Out
- Uk2 6" Handles







#### Mirror Mirror...



LED MIRRORS





3 S