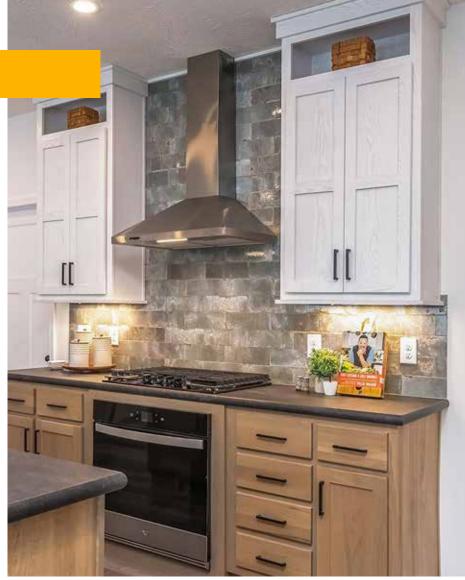

#### Everything including the Kitchen Sink

METAL KITCHEN FAUCET

STAINLESS STEEL FARM SINK

STAINLESS STEEL FARM SINK W/ ACCESSORIES

and a Hood

EURO RANGE HOOD

#### Backsplash

**CERAMIC TILE** FROM RANGE HOOD TO CEILING, FULL WALL **UNDER CABINETS CERAMIC TILE** 

2 ROWS OF SUBWAY TILE