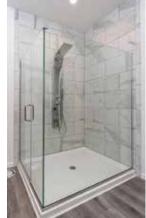

#### Mirror Mirror...

LED MIRRORS

3 SIDED AGILE SHOWER W/ SLIDING BARN DOOR

STAND ALONE TUB

STANDARD SHOWER B/SHOWER W/ SLIDING BARN DOOR

SERENITY SHOWER WITH STANDARD FULL WALL

2-SIDED AGILE SHOWER

2-SIDED CERAMIC SHOWER