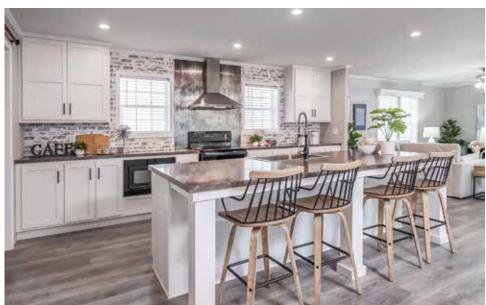

#### Backsplash

**CERAMIC TILE** FROM RANGE HOOD TO CEILING, FULL WALL **UNDER CABINETS CERAMIC TILE** 

2 ROWS OF SUBWAY TILE