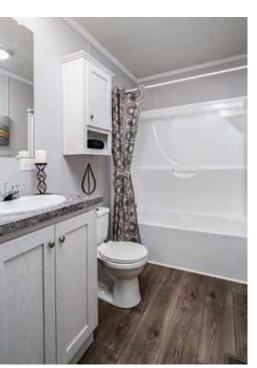

#### Mirror Mirror...

LED MIRRORS

3 SIDED AGILE SHOWER W/ SLIDING BARN DOOR

STAND ALONE TUB

STANDARD SHOWER B/SHOWER W/ SLIDING BARN DOOR

SERENITY SHOWER WITH STANDARD FULL WALL

2-SIDED AGILE SHOWER

2-SIDED CERAMIC SHOWER