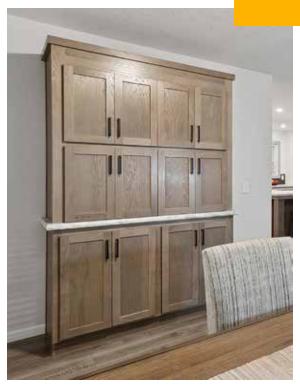

#### Welcome to the Islands

012 ISLAND

081 KITCHEN ISLAND

BLACK CABINET DOOR HANDLES

95" HUTCH W/ 42" OVERHEADS