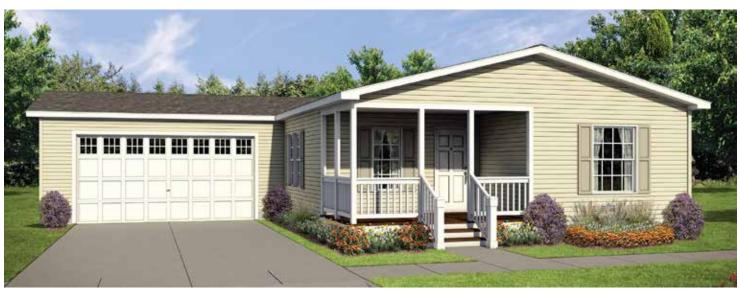

AWNING ONSIGHT BY OTHERS

**4A ELEVATION** 

M26 ELEVATION

VERTICAL BOARD AND BATTEN

X8 DORMER

D11 20' EYEBROW DORMER

D23 ELEVATION W/ OPTIONAL SHAKE SIDING (PORCH ONSITE BY OTHERS)

D24 ELEVATION 10'DROP EAVE DORMER W/ 6" BUMP OUT (PORCH ONSITE BY OTHERS)

DOUBLE DORMER W/ 10' FAUX BUMP OUT "D3"

M26 ELEVATION (20' DORMER KIT IS SHIPPED LOOSE FOR ONSITE BUILD) W/ OPTIONAL VERTICAL BOARD, BATTEN & CORBELS

HALF PORCH