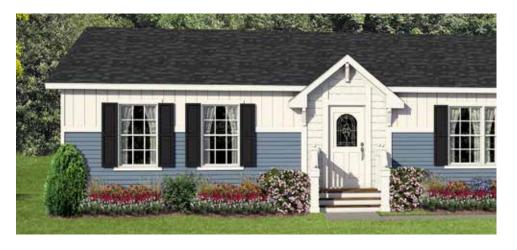

AWNING ONSIGHT BY OTHERS

**4A ELEVATION** 

M26 ELEVATION

VERTICAL BOARD AND BATTEN

X8 DORMER

D11 20' EYEBROW DORMER

D23 ELEVATION W/ OPTIONAL SHAKE SIDING (PORCH ONSITE BY OTHERS)

D24 ELEVATION 10'DROP EAVE DORMER W/ 6" BUMP OUT (PORCH ONSITE BY OTHERS)

DOUBLE DORMER W/ 10' FAUX BUMP OUT "D3"

M26 ELEVATION (20' DORMER KIT IS SHIPPED LOOSE FOR ONSITE BUILD) W/ OPTIONAL VERTICAL BOARD, BATTEN & CORBELS

HALF PORCH