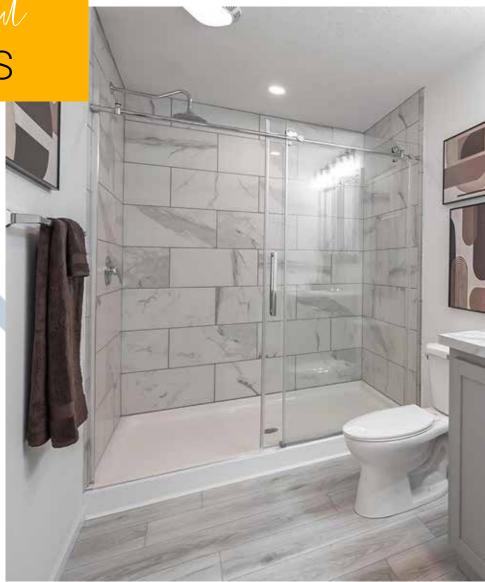

#### Mirror Mirror...

LED MIRRORS

3 SIDED AGILE SHOWER W/ SLIDING BARN DOOR

STAND ALONE TUB

STANDARD SHOWER B/SHOWER W/ SLIDING BARN DOOR

SERENITY SHOWER WITH STANDARD FULL WALL

2-SIDED AGILE SHOWER

2-SIDED CERAMIC SHOWER