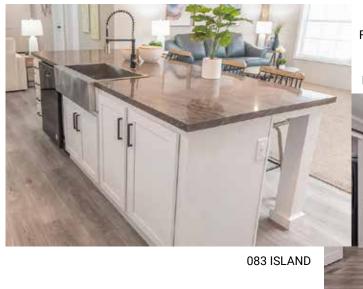

M26 ELEVATION

VERTICAL BOARD AND BATTEN



X8 DORMER







D11 20' EYEBROW DORMER



D23 ELEVATION W/ OPTIONAL SHAKE SIDING (PORCH ONSITE BY OTHERS)



D24 ELEVATION 10'DROP EAVE DORMER W/ 6" BUMP OUT (PORCH ONSITE BY OTHERS)





DOUBLE DORMER W/ 10' FAUX BUMP OUT "D3"



M26 ELEVATION (20' DORMER KIT IS SHIPPED LOOSE FOR ONSITE BUILD) W/ OPTIONAL VERTICAL BOARD, BATTEN & CORBELS







HALF PORCH

## Exterior DOORS



6 PANEL RESIDENTIAL DOOR



CRAFTSMAN FRONT DOOR



9 LITE RESIDENTIAL DOOR









30" X 36" WINDOW

36" X 73" TRANSOM WINDOWS



24"X 48" W/ OPTIONAL PLANTATION SHUTTERS



14" x 40" WINDOW



8" X 30" TRANSOM WINDOW



36" X 66" FIXED PICTURE WINDOW

16" X 60" TRANSOM WINDOW



NTERIORS



012 ISLAND W/ LEGS

Shown w/optional drawers over doors

DRAWERS OVER DOORS



FRONT

BACK



085 ISLAND

#### Welcome to the Islands



012 ISLAND



081 KITCHEN ISLAND



BLACK CABINET DOOR HANDLES



95" HUTCH W/ 42" OVERHEADS

## Plenty of Pots & Pans



LARGE BUTLER PANTRY



POT & PAN DRAWERS









SHIP LAP ACCENT



#### Always Entertaining



152 ENTERTAINMENT CENTER W/ BARN DOORS

089 ENTERTAINMENT WALL





WOOD BEAMS



FLOOR TO CEILING FIREPLACE WITH MONARCH PANEL



THE HUB OF THE HOME

### **Beauty Meets Functionality**



THOUGHTFUL DESIGN









36" VANITY W/ BANK OF DRAWERS



TRI VIEW MEDICINE CABINET



006 LINEN CABINET

#### Vanity Fair



LINEN OVER COMMODE



097 FLOATING CABINET



SINGLE VIEW MEDICINE CABINET

080 FURNITURE STYLE VANITY









3 PANEL INTERIOR DOORS



BI FOLD METAL DOORS



LEVER HANDLE

# Extraordinary STORAGE



0